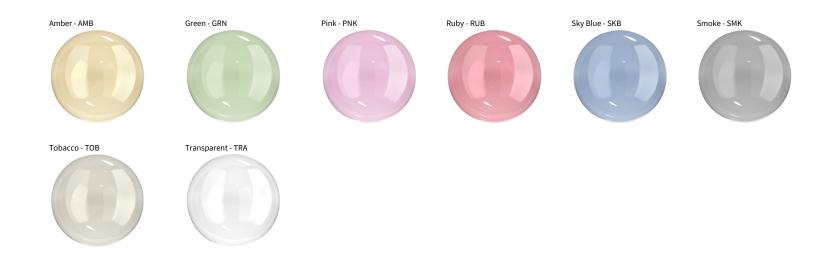

## **ZANEEN**. LA STILLA

| PROJECT  |  |  |  |
|----------|--|--|--|
| TYPE     |  |  |  |
| NOTES    |  |  |  |
| QUANTITY |  |  |  |
| DATE     |  |  |  |

Digital: Not all screens are calibrated the same, and therefore, colors will appear differently between screens. Physical: When texture is involved, there will be variations in color, character and tone within a product series and between product families.